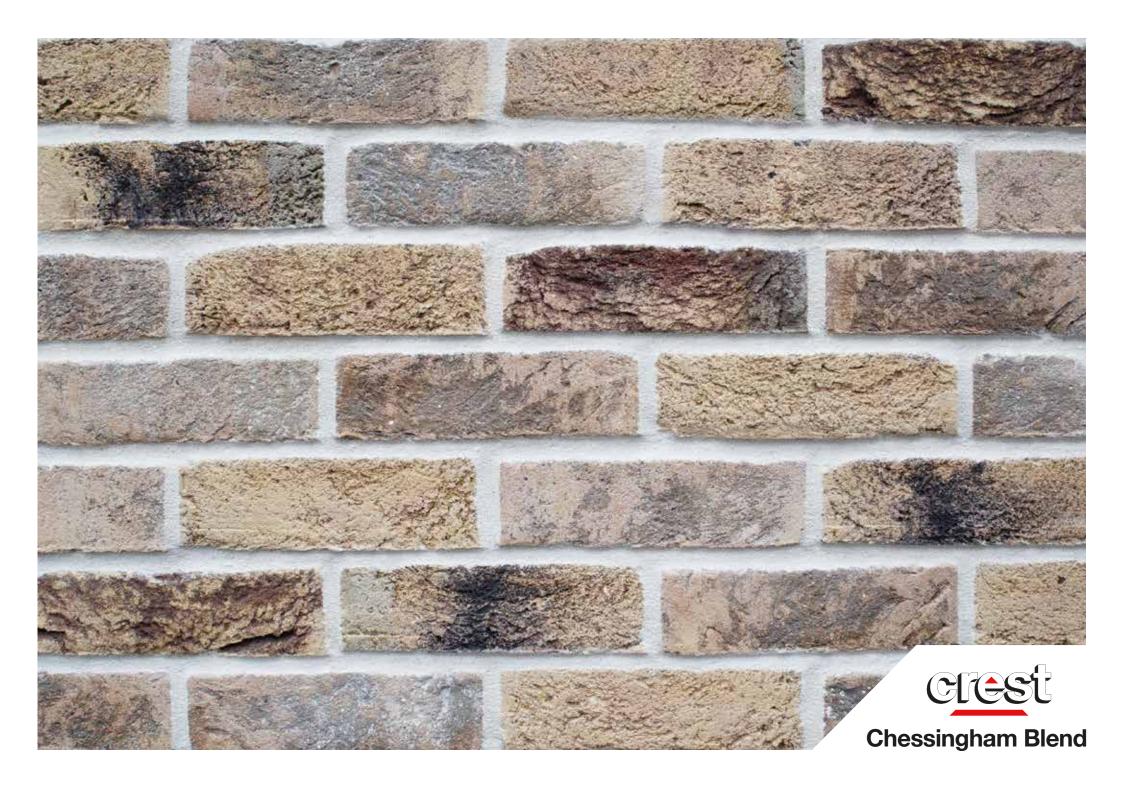

## **Chessingham Blend**

size 65mm

compressive strength Kingston Weathered Gault: ≤20N/mm<sup>2</sup> Lyndhurst Mixture: ≤15N/mm<sup>2</sup>

water absorption Kingston Weathered Gault: ≤15% Lyndhurst Mixture: ≤12%

dimensional tolerences T1 Range Category R1

( EN 771-1 Cat. I - HD

Ratio 50% Kingston - 50% Lyndhurst to be blended on site

Chessingham Blend is a mixture of 50% Kingston Weathered Gault and 50% Lyndhurst Mixture and is blended on site.